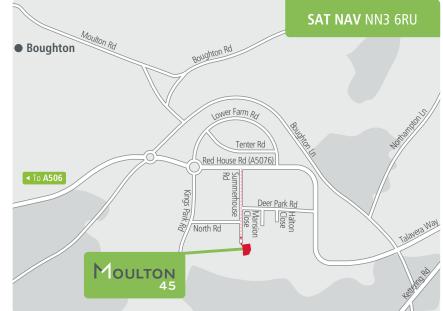

### LOCATION

- Prime position on Moulton Park
- 66 miles north of central London
- 55 miles south east of Birmingham

MOULTON 45