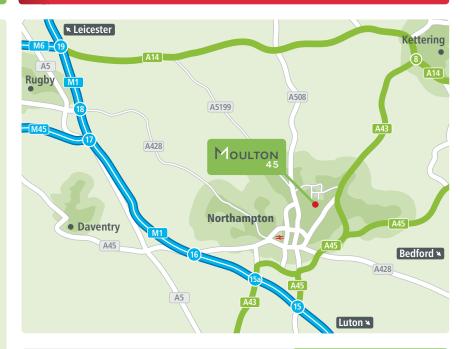

### LOCATION

- Prime position on Moulton Park
- 66 miles north of central London
- 55 miles south east of Birmingham

MOULTON 45